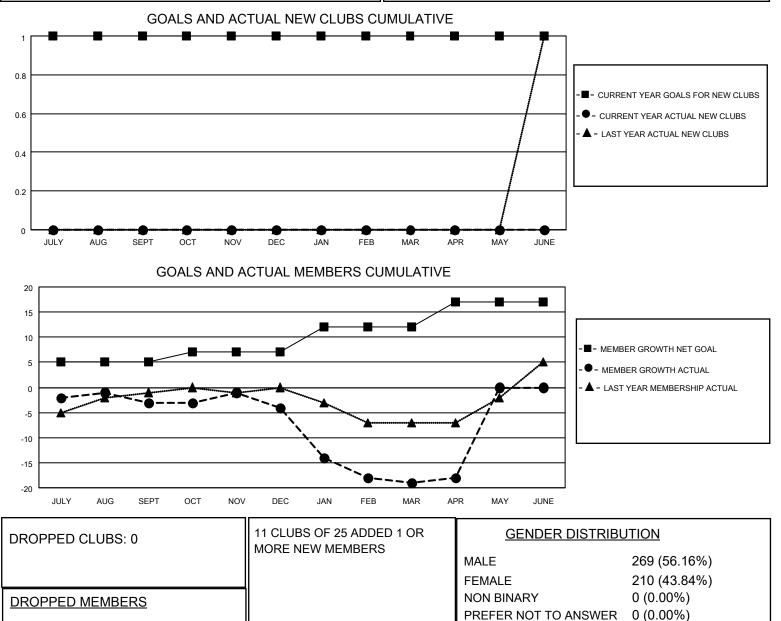

## LOCATION NEW MEXICO

DECEASED

OTHER

CLUB CANCELLED

District 40 N

Results as of: 4/30/2022

| Clubs                 |               |           |               | Members               |                       |                         |                                                    |
|-----------------------|---------------|-----------|---------------|-----------------------|-----------------------|-------------------------|----------------------------------------------------|
| RESULTS FOR 2021-2022 |               |           |               | RESULTS FOR 2021-2022 |                       |                         |                                                    |
| QUARTER               | NEW CLUB GOAL | NEW CLUBS | DROPPED CLUBS | QUARTER               | ER GROWTH NET<br>GOAL | MEMBER GROWTH<br>ACTUAL | DROPPED<br>MEMBERS ACTUAL<br>(including transfers) |
| JULY/AUG/SEPT         | 1             | 0         | 0             | JULY/AUG/SEPT         | 5                     | 5                       | 8                                                  |
| OCT/NOV/DEC           | 0             | 0         | 0             | OCT/NOV/DEC           | 2                     | 19                      | 17                                                 |
| JAN/FEB/MAR           | 0             | 0         | 0             | JAN/FEB/MAR           | 5                     | 9                       | 23                                                 |
| APR/MAY/JUNE          | 0             | 0         | 0             | APR/MAY/JUNE          | 5                     | 6                       | 5                                                  |